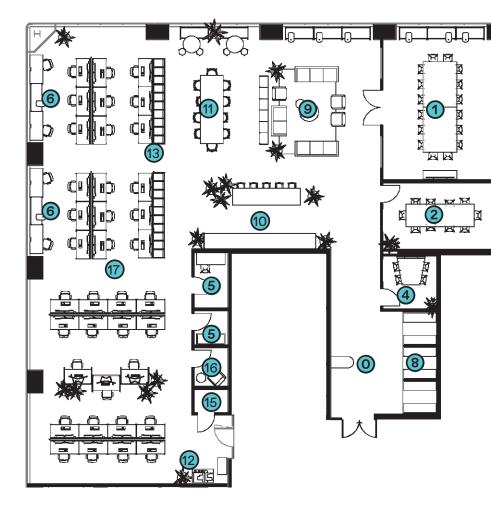

- 1 Welcome 2 Boardroom 3 Large Meeting 4 Medium Meeting 5 Small Meeting 6 Vc / Focus 7 Window Setting 8 Collab Setting 9 Booth Setting 10 Lounge Setting 11 Kitchen (12) Social Setting 13 Print Bay 14 Lockers 15 Store / Support (16) Comms (17) Health / Private

- (18) Workspace
- 19 Library Setting
- 20 Offices
- 21 Project Space

The contents of this document are for information purposes only. GPT and its related bodies corporate and family of funds (GPT) do not make any warranties, promises or representations of any kind as to the accuracy or completeness or currency of the information provided nor to the suitability of the information to your particular circumstances. Prospective tenants are advised to carry out their own investigations and obtain their own independent advice. All dollar figures quoted exclude GST.GPT will not be liable or otherwise responsible for any loss, damage, liabilities, claims or expenses (whether from negligence or otherwise and whether direct, indirect or consequential) suffered as a result of any decision that a prospective tenant may make to act on the information contained in this document. <u>GPT Privacy Policy</u> <u>GPT Terms and Conditions</u>