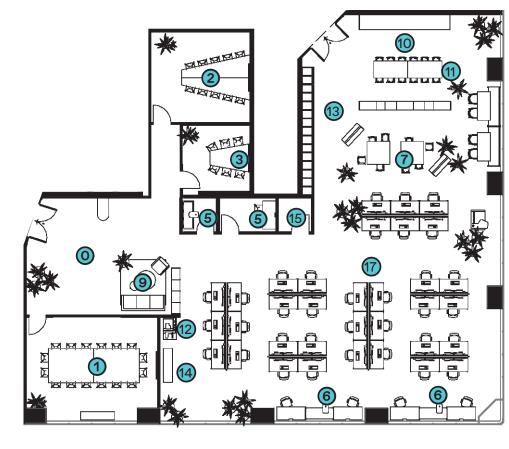

- 1 Welcome 2 Boardroom 3 Large Meeting 4 Medium Meeting 5 Small Meeting 6 Vc / Focus 7 Window Setting 8 Collab Setting 9 Booth Setting 10 Lounge Setting 11 Kitchen (12) Social Setting 13 Print Bay (14) Lockers 15 Store / Support (16) Comms
- 17 Health / Private
- 18 Workspace
- 19 Library Setting
- 20 Offices
- 21 Project Space

## DESIGN SUITES by GPT

Suite plan

Melbourne Central Tower \_\_\_\_\_\_ Level 44

Tenancy no.2