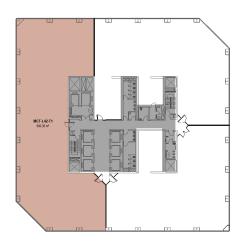

## DESIGN SUITES by GPT

Suite plan

Melbourne Central Tower — Level 42

Tenancy no.1