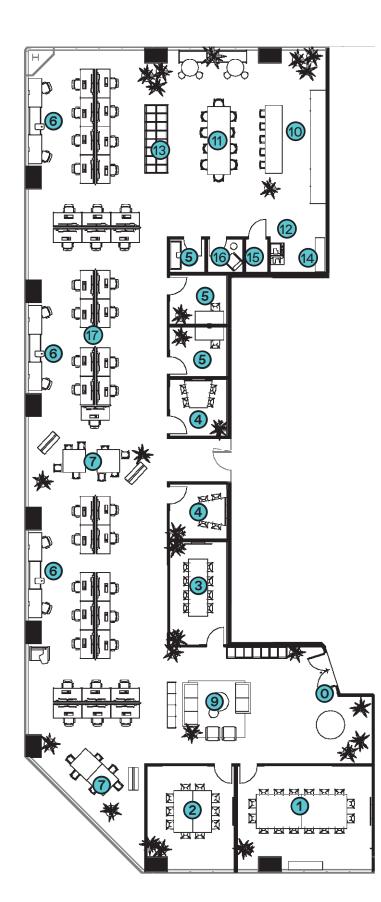

## 1 Welcome 2 Boardroom 3 Large Meeting 4 Medium Meeting 5 Small Meeting 6 Vc / Focus 7 Window Setting 8 Collab Setting 9 Booth Setting 10 Lounge Setting 11 Kitchen 12 Social Setting 13 Print Bay 14 Lockers 15 Store / Support (16) Comms (17) Health / Private (18) Workspace 19 Library Setting 20 Offices 21 Project Space

## DESIGN SUITES by GPT

Suite plan

Melbourne Central Tower — Level 42

Tenancy no.1